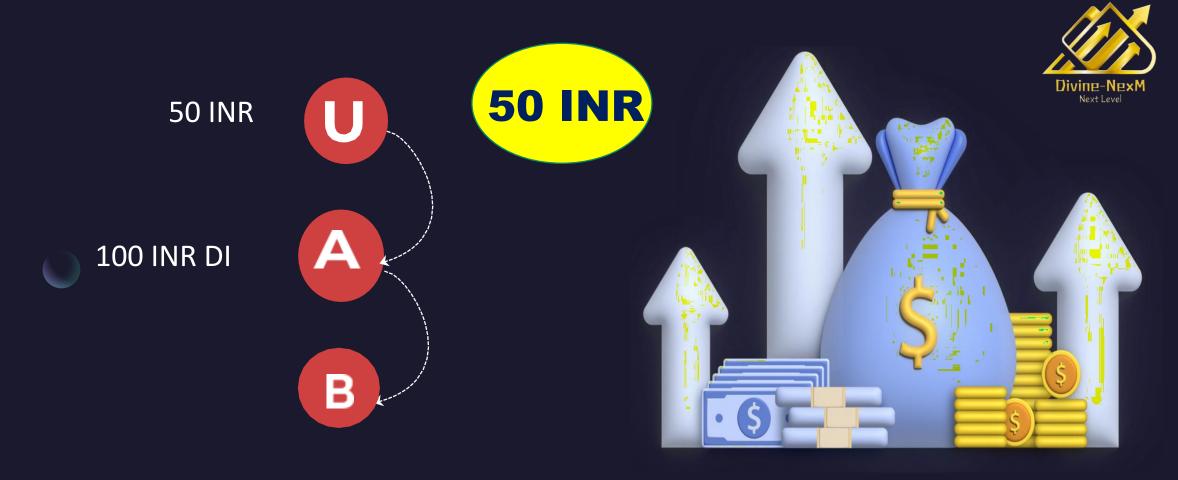

ld to provide high paying benefits, secured INR Share system, on time solutions and support. Company offering its best suited plan to the world to work with them as partner to get share of company's profits. It is unique system, launching in all world to make money by working in it with simple and effective

## 7 TYPES OF INCOME

- DIRECT INCOME
- PERFORMANCE INCOME
- SPONSAR SPILL (LEVEL) INCOME
- SMART WORK INCOME
- WORLD WIDE INCOME
- SHARE DAILY PROFIT INCOME
- ROYALTY BONUS INCOME





Account

**Activation** 

699/- INR 1 SHARE





# DIRECT INCOME **200 INR 100 INR** A 100 100 **INR** INR

100 INR On Each Direct

## PARFORMANCE INCOME



1<sup>ST</sup> PAIR 2:1 OR 1:2

Then Next Pair 1:1

2 Direct Compulsory for PI

Capping: 10000/DAY 3 Lac month



## SPONSAR SPILL (LEVEL) INCOME



50 INR. DIRECT SPONSAR SPILL (Level) INCOME

#### SMART WORK (SW) INCOME

5 Direct Referral, One below the other.

You are eligible for Smart Work income 699 INR Share.

699 INR





Note:- if you want to earn this income, you will have to do 5 Direct within 72 hours.

## WORLD WIDE INCOME

COMPANY TURNOVER 1.5% To 2% All SW Achiever

| I - 500               | 1.5%